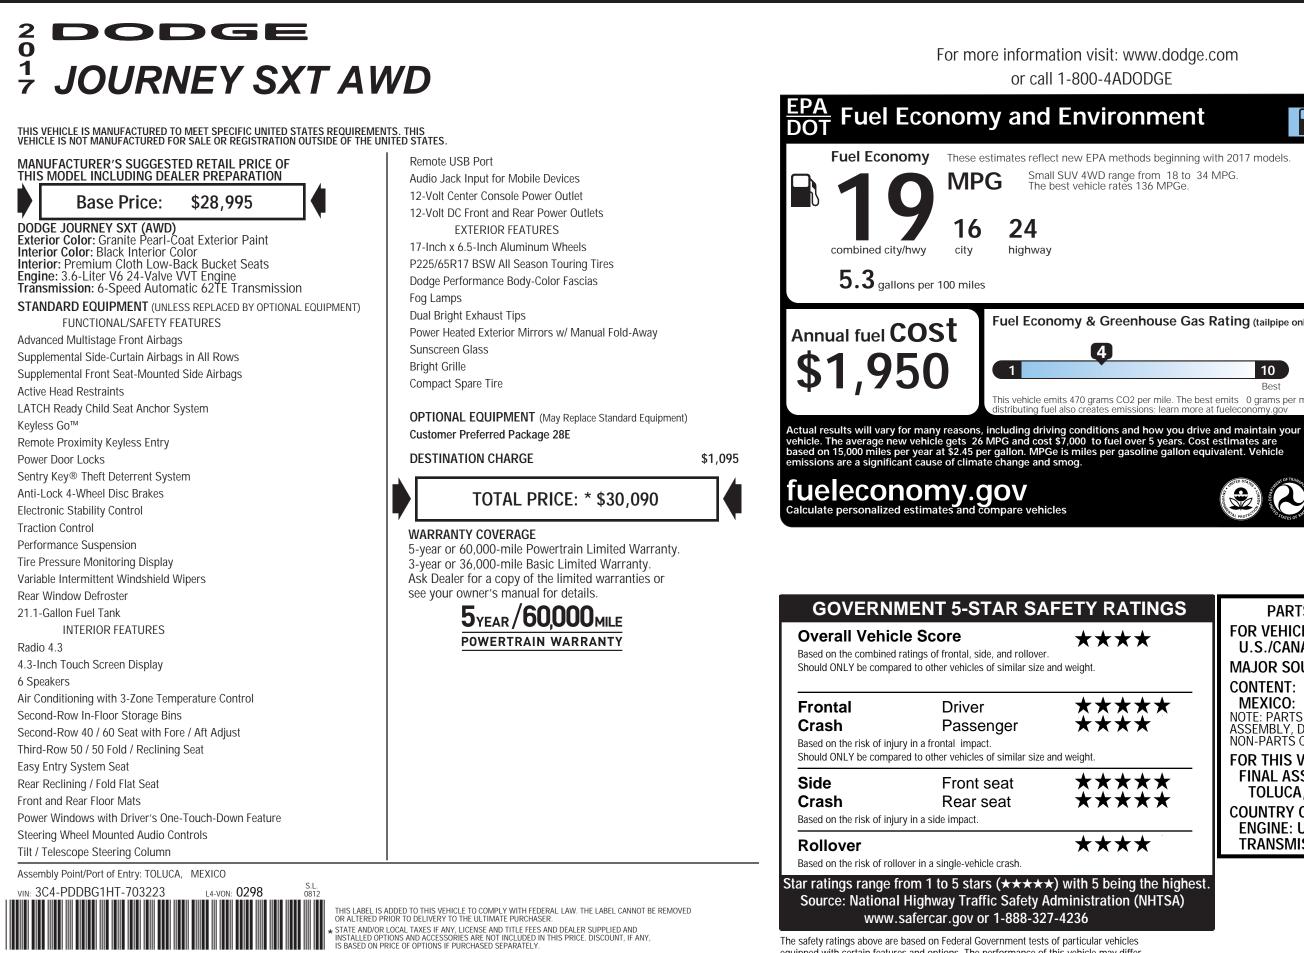

The safety ratings above are based on Federal Government tests of particular vehicles equipped with certain features and options. The performance of this vehicle may differ

## FCA US LLC **Gasoline Vehicle** You spend more in fuel costs over 5 years compared to the average new vehicle. Fuel Economy & Greenhouse Gas Rating (tailpipe only) Smog Rating (tailpipe only) 6 10 10 Best This vehicle emits 470 grams CO2 per mile. The best emits 0 grams per mile (tailpipe only). Producing and istributing fuel also creates emissions: learn more at fueleconomy do Smartphone QR Code™ ПX PARTS CONTENT INFORMATION FOR VEHICLES IN THIS CARLINE: U.S./CANADIAN PARTS CONTENT: 27% MAJOR SOURCES OF FOREIGN PARTS

CONTENT:

MEXICO: 62% NOTE: PARTS CONTENT DOES NOT INCLUDE FINAL ASSEMBLY, DISTRIBUTION, OR OTHER NON-PARTS COSTS.

FOR THIS VEHICLE: FINAL ASSEMBLY POINT: TOLUCA, MEXICO **COUNTRY OF ORIGIN: ENGINE: UNITED STATES TRANSMISSION: UNITED STATES**